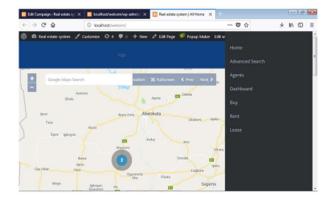

# Menu for logged in Agent

Fig 3: Agent's Logged in Page

We have the side toggle menu at the top right corner of the site to dis play the application menu, We have 7 menu available. They are: 1.Home, 2.Advance search, 3.Agents 4.Dashboard, 5.Buy 6.Rent 7.Lease. This will direct the user the a page for available properties for lease only