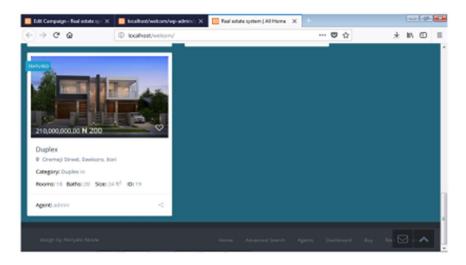

With my location, the user can see his/her current location point on the map with available around the user
- 3. Full Screen: This is this play the full screen map on the page



# Menu for logged in Agent

Fig 3: Agent's Logged in Page

We have the side toggle menu at the top right corner of the site to dis play the application menu, We have 7 menu available. They are: 1.Home, 2.Advance search, 3.Agents 4.Dashboard, 5.Buy 6.Rent 7.Lease. This will direct the user the a page for available properties for lease only



## Advance property search

Fig 4: SEARCH OPTIONS for Properties.



Under the map we have an option of advance search for user, with 5 option to search with 1.Action, 2.Types, 3.Cities, 4.Price, 5.Range.



Fig 5: SEARCH Displaying Available Properties in a Chosen Location.



Fig 6: Class of Property with Agent's Contact.



| 📴 Edit Campaign - Real estats : 🗙 | Phagina - Real estate system - X