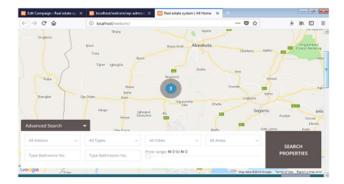

## Advance property search

Fig 4: SEARCH OPTIONS for Properties.

Under the map we have an option of advance search for user, with 5 option to search with 1.Action, 2.Types, 3.Cities, 4.Price, 5.Range.

Fig 5: SEARCH Displaying Available Properties in a Chosen Location.