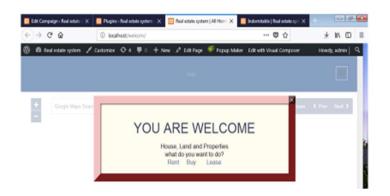

# Welcome frame

## Fig 1: Welcome Window for all Users.

FIG2: Website Homepage

The map has Three options, the view, My location and full screen

- 1. **The View:** User can view the map in three different views, the main old map, Satellite view (Google earth) and the road view .
- 2. **My Location**: With my location, the user can see his/her current location point on the map with available around the user
- 3. Full Screen: This is this play the full screen map on the page