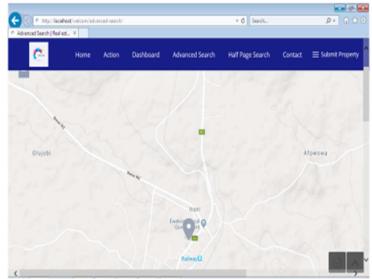

## Advance property search

Fig 4: SEARCH OPTIONS for Properties.

Under the map we have an option of advance search for user, with 5 option to search with 1.Action, 2.Types, 3.Cities, 4.Price, 5.Range.

Fig 5: SEARCH Displaying Available Properties in a Chosen Location.