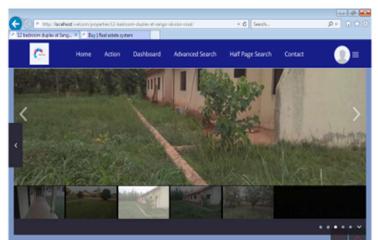

if ( data.depoziption ) ( #&gt;</pre>                                                      |
| 6.2        | <pre><span <="" class="description customize-control-de" td=""></span></pre>                          |
| (J 🖯       | <li>(I) IS Installing device driver software 4 ×</li>                                                 |
| 4 8        | <pre>cdiv class="cnatomize-control-content"&gt; Cick here for state.</pre>                            |

Fig12: Web Programming Using Php



# The css



## Fig 13: SCRIPT WRITING USING CSS

# Javascript



Fig 14: Script Writing Using Javascript





Fig 15: Menu Options For Transactions



Fig 16: Roadmap View



# Satellite view



Fig 17: Satellite View

# Hybrid



Fig18: Hybrid View



# Terrain view



Fig 19: Terrain View

# Property slide



Fig 20: Features Of A Property In Slide



# **Properties Addresses and Details**

| <u>e</u>                                                                                                         | Home | Action                 | Dashboard                                      | Advanced Search | Half Page Search                                 | Contact |  |
|------------------------------------------------------------------------------------------------------------------|------|------------------------|------------------------------------------------|-----------------|--------------------------------------------------|---------|--|
| Address: ds adegberro<br>State/County: Ogun sta                                                                  |      | ewekoro                | City: