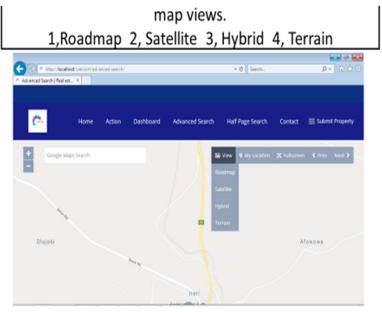

## Fig 1: Welcome Window for all Users.

FIG2: Website Homepage

The map has Three options, the view, My location and full screen

- 1. **The View:** User can view the map in three different views, the main old map, Satellite view (Google earth) and the road view .
- 2. **My Location**: With my location, the user can see his/her current location point on the map with available around the user
- 3. Full Screen: This is this play the full screen map on the page

# Javascript

Fig 14: Script Writing Using Javascript

Fig 15: Menu Options For Transactions

Fig 16: Roadmap View