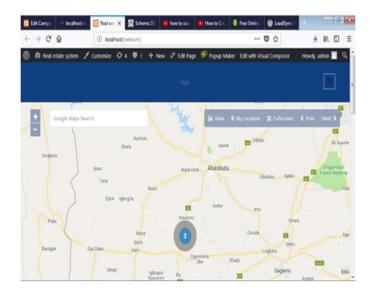

## Fig 1: Welcome Window for all Users.

FIG2: Website Homepage

The map has Three options, the view, My location and full screen

- 1. **The View:** User can view the map in three different views, the main old map, Satellite view (Google earth) and the road view .
- 2. **My Location**: With my location, the user can see his/her current location point on the map with available around the user
- 3. Full Screen: This is this play the full screen map on the page