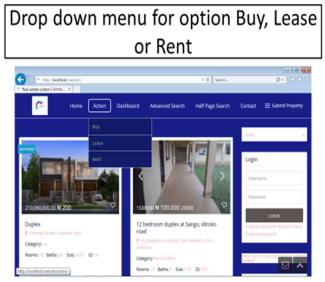

# Menu for logged in Agent

Fig 3: Agent's Logged in Page

We have the side toggle menu at the top right corner of the site to dis play the application menu, We have 7 menu available. They are: 1.Home, 2.Advance search, 3.Agents 4.Dashboard, 5.Buy 6.Rent 7.Lease. This will direct the user the a page for available properties for lease only