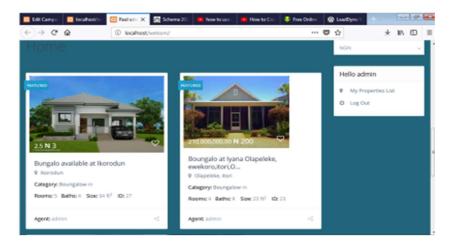

## Fig 1: Welcome Window for all Users.

FIG2: Website Homepage

The map has Three options, the view, My location and full screen

- 1. **The View:** User can view the map in three different views, the main old map, Satellite view (Google earth) and the road view .
- 2. **My Location**: With my location, the user can see his/her current location point on the map with available around the user
- 3. Full Screen: This is this play the full screen map on the page